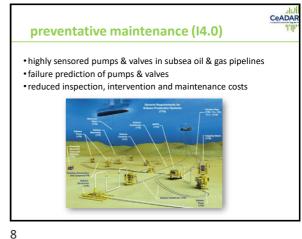

1





3

a small sample of funded projects underway with industry partners



5 6

1





natural language processing

The second of the second of

process visualisation & simulation

> SimXpert is developed as a data driven web application;

Automated
Process
Discovery
Statistical analysis
& algorithms

Process
visualisations

9 10

Al at work in production

- computer vision inspection for QA
- optimisation of production using ML
- ML for sensory panels in food production

- Machine & reinforcement learning for QA of sub-systems and final system assemblies
- reducing factory energy consumption
- predictive maintenance
- supply chain
- optimisation
- Blockchain

11